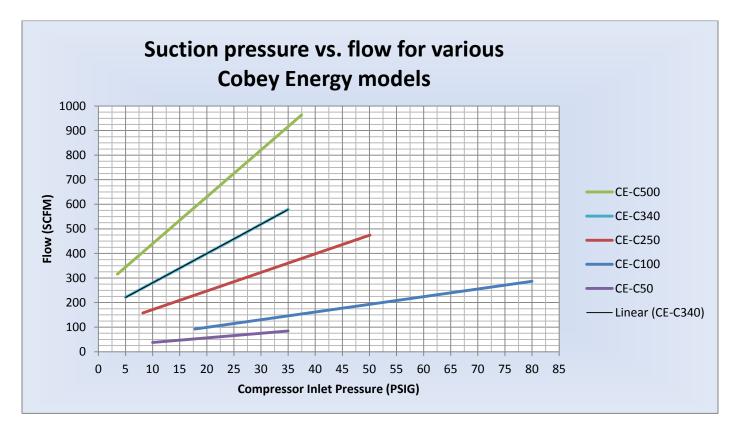

|                         | CE-C50            | CE-C100      | CE-C250      | CE-C340      | CE-C500      |
|-------------------------|-------------------|--------------|--------------|--------------|--------------|
| HP                      | 50                | 100          | 200          | 200          | 400          |
| Max RPM                 | 1,200             | 1,800        | 1,800        | 1,800        | 1,800        |
| Flow Range (scfm)       | 38 - 84           | 92 - 287     | 133 - 474    | 221 - 579    | 343 - 963    |
| Inlet Pressure Range    | 10 - 35           | 18 – 80      | 5 – 50       | 5-35         | 5 -37        |
| (psig)                  | 10 - 33           | 10 - 60      | 3 – 30       | 5-55         | 3-57         |
| Outlet Pressure (psig)  | 4,500             |              |              |              |              |
| Electrical Requirements | 480V / 60hz / 3ph |              |              |              |              |
| Weight (lbs)            | ~4,500            | ~14,000      | ~15,000      | ~15,000      | ~20,000      |
| Dimensions (L x W X H)  | 7′6″ x 6′ x       | 12' x 8'6' x | 12' x 8'6' x | 12' x 8'6' x | 15' x 8'6" x |
|                         | 9'9"              | 9'10"        | 9'10"        | 9'10"        | 9'10"        |